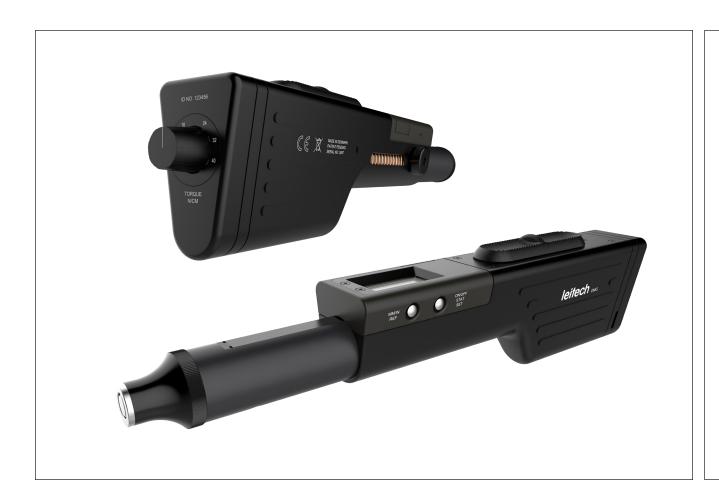

# High performance motorized thread depth gauge

- Check of thread quality and depth in one operation
- Data transmission for statistical data processing
- -RS 232 Opto connection
- -Wireless ANT as option
- Quick replacement of thread inserts with recalibration of depth dimension

#### **Technical specifications**

Digital reading with resolution of 0.01 mm / 0.0005 inches

Measuring accuracy +/- 0.025 mm

Display switch between mm and inch.

Thread size from 4 mm – 22 mm (same handle for M4 to M22)

Thread control torque: Acc. To ISO 1502 (7.2.1.c)

#### Leitech recommends:

M4-M6 - 8Ncm M7-M12 - 16Ncm M14 - M16 - 24Ncm M18-M22 - 32 Ncm

Standard measuring depth of 0 – 55 mm. Special measuring depth on request.

Power connection: Battery type BRC 18650B Li-ion 3,7v 4000 mAh. With Internal PCB protection.

### Data output:

RS 232 Opto with or without cable Wireless ANT transmission